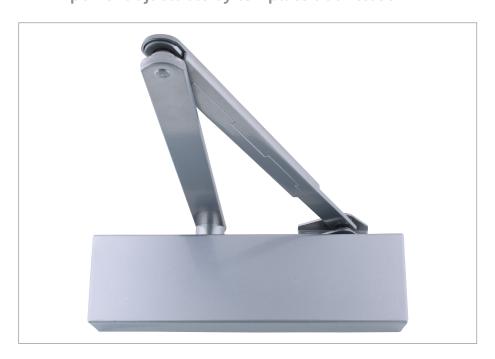

### **Surface Mounted Rack & Pinion Overhead Door Closer**

## **S150**

#### EN2-4 power adjustable by template door closer

- · Cast Body
- · Rack and Pinion mechanism with flat form armset
- Adjustable closing speed and latch action
- Universal Application(Fig 1, Fig 6 & Fig 61)
- Rectangular & Semi Radius cover options
- Genuine Stainless Steel material is used for all Stainless Steel Cover variants.